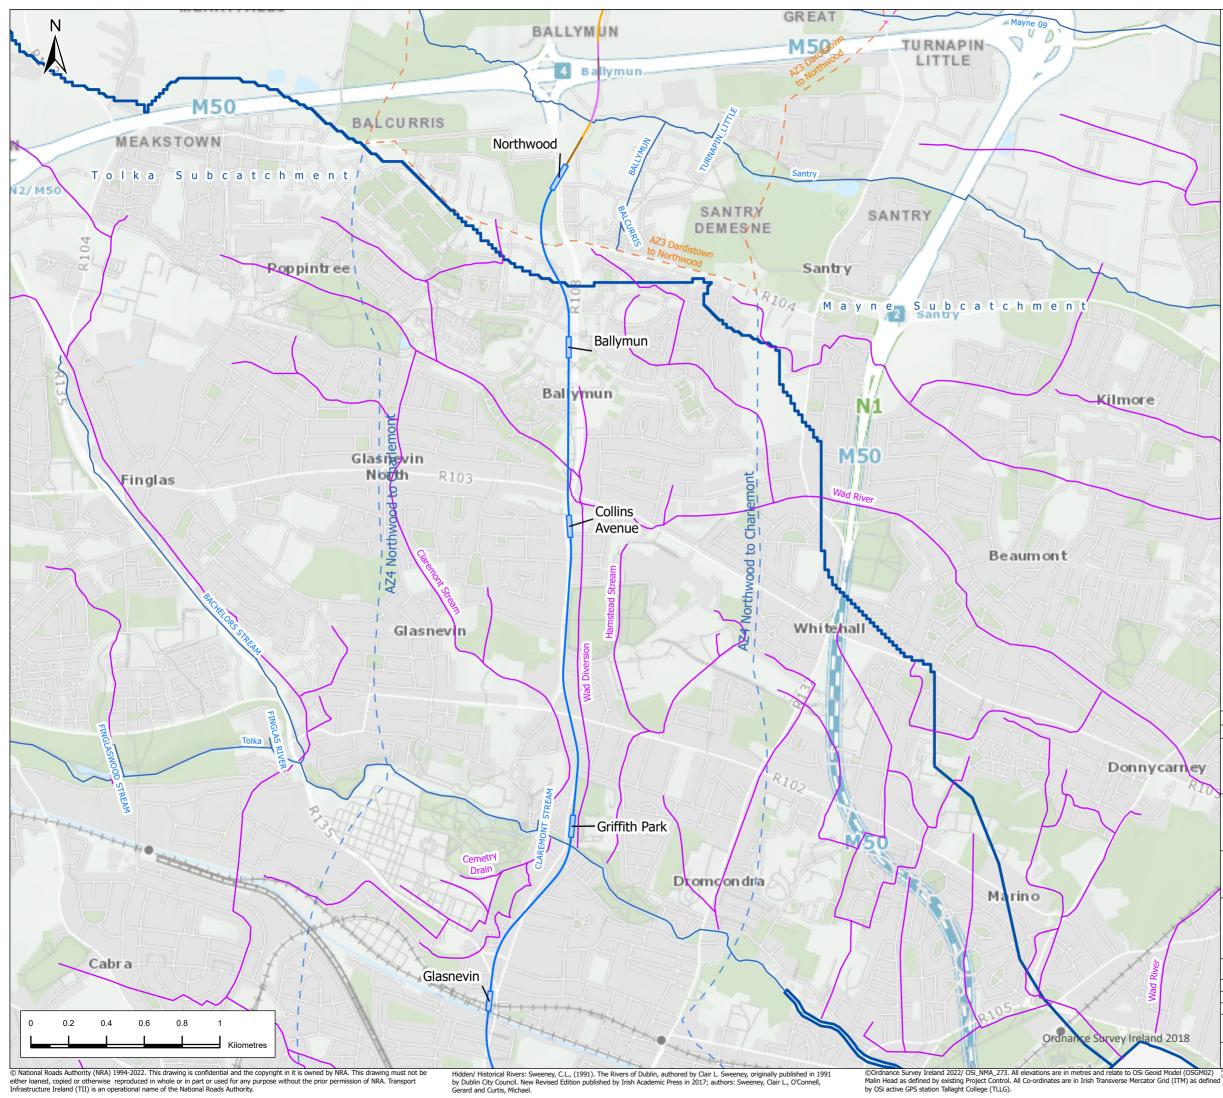

|           | Leo              | gend                                                            |           |        |
|-----------|------------------|-----------------------------------------------------------------|-----------|--------|
|           | Alignment        |                                                                 |           |        |
| A         | -                | Cut & Cover                                                     |           |        |
|           |                  |                                                                 |           |        |
|           |                  | Incline                                                         |           |        |
| -         |                  | Retained Cut                                                    |           |        |
| -         |                  | Surface                                                         |           |        |
| -         |                  | Tunnel                                                          |           |        |
| _         |                  | Viaduct                                                         |           |        |
|           | 1                | Station Locations                                               |           |        |
| St        | tudy /           | Areas                                                           |           |        |
| 2         | 234              | AZ1 Northern Section                                            |           |        |
| 2         | Ξ34              | AZ2 Airport Section                                             |           |        |
| 5         | 2.2              | AZ3 Dardistown to Northwood                                     |           |        |
| 5         |                  | AZ4 Northwood to Charlemont                                     |           |        |
| _         |                  | Historical Rivers (referenced below)                            |           |        |
| _         |                  | EPA River Network (2022)                                        |           |        |
| Г         |                  | WFD Subcatchments (2022)                                        |           |        |
|           |                  |                                                                 | \<br>\    |        |
|           |                  |                                                                 |           |        |
|           |                  | N VA                                                            |           |        |
|           |                  |                                                                 | 43        |        |
|           |                  |                                                                 | ~         |        |
|           |                  | Malanid                                                         | e         |        |
|           | Ŧ                | Na T                                                            |           |        |
| E.        | ~                | N1 -                                                            |           |        |
| 1         | 15               | Dublin                                                          |           |        |
| k         | 10-11            | N4 Dublin                                                       |           |        |
| 10        | ~                | A AND                                                           |           |        |
| J         | 2                | ATT NOT                                                         | 10        |        |
| 2         | 2                | Lew                                                             |           |        |
| P02       | 24/7/22          | Final Issue FND                                                 | RH RH     | NC     |
| Rev.      | 21/7/22<br>Date  | Final Issue FND Purpose of revision Drawn                       |           | Appr'd |
|           |                  | JACOBS                                                          |           |        |
| IDOM      |                  |                                                                 |           |        |
| Clier     | nt               |                                                                 |           |        |
|           |                  |                                                                 |           |        |
|           |                  | Bonneagar lompair Éireann<br>Transport Infrastructure Ireland   |           |        |
| Proje     | ect              |                                                                 |           |        |
| METROLINK |                  |                                                                 |           |        |
| Draw      | ving Title       | Figure 40.7 Historical D                                        | (0)55     |        |
|           |                  | Figure 18.7 Historical Riv<br>Dublin (Santry to Royal C         |           |        |
|           |                  |                                                                 |           |        |
| Draw      | ving Status      | FINAL                                                           |           |        |
|           | e @ A3<br>bs No. | 1:20,000<br>32108600                                            | DO NOT SO | CALE   |
| Clier     | nt No.           |                                                                 |           | Rev    |
| Jiaw      | ving No.         | ML1-JAI-EIA-ROUT_XX-DR-Y-1900                                   | 7         | P02    |
| Thi-      | drowing          | is not to be used in whole in as part other than for the inter- |           |        |